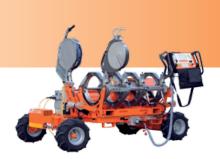

#### - ALL TERRAIN HIGH LEVEL PERFORMANCE

self-contained generator on board
self-propelled
trolley with wheels
welding machines with special hydraulic gearcase
automated welding cycle
Hardware and Software interact to the entire workflow
repetition of welding cycles
GPS, data-logging and report PDF