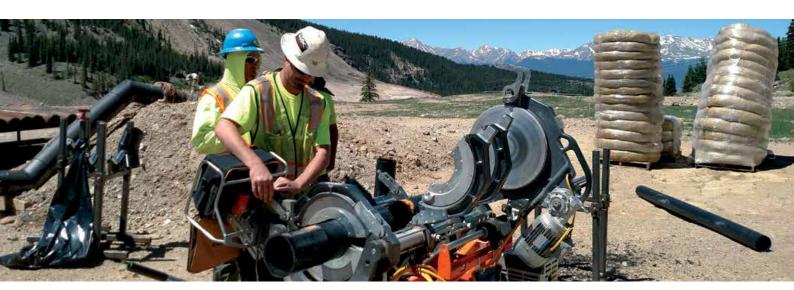

|
| Working temperature                 | 180° ÷ 280° C (356° ÷ 536° F)                      |
| Outside temperature range           | -10° ÷ 40° C (14° ÷ 104° F)                        |
| Time to reach welding temperature   | < 45'                                              |
| Dimensions machine body (W x D x H) | 2386 x 1746 x 1711 mm<br>(94" x 69" x 67")         |
| Weight machine body                 | 2090 Kg (4607 lb)                                  |
| Weight standard composition         | 2942 Kg (6486 lb)                                  |

#### **ON REQUEST**













Inserts Tool for flange necks

Trolley

Electrical crane

The INSPECTOR Data-logging

Rollers

and: Inserts Ø 24"÷ 36" IPS





### **BUTT FUSION MACHINES REFERENCE**



| WORKING RANGE Ø mm    | 32 | 40 | 50 | 63 | 75 | 90 | 110 | 125 | 140 | 160 | 180 | 200 | 225 | 250 | 280 | 315 | 355 | 400 | 450 | 500 | 560 | 630 | 710 | 800 | 900 | 1000 | 1200 | 1400 | 1600 |
|-----------------------|----|----|----|----|----|----|-----|-----|-----|-----|-----|-----|-----|-----|-----|-----|-----|-----|-----|-----|-----|-----|-----|-----|-----|------|------|------|------|
| GAMMA 160             |    | 40 | 50 | 63 | 75 | 90 | 110 | 125 | 140 | 160 |     |     |     |     |     |     |     |     |     |     |     |     |     |     |     |      |      |      |      |
| DELTA 160 M           | 32 | 40 | 50 | 63 | 75 | 90 | 110 | 125 | 140 | 160 |     |     |     |     |     |     |     |     |     |     |     |     |     |     |     |      |      |      |      |
| DELT