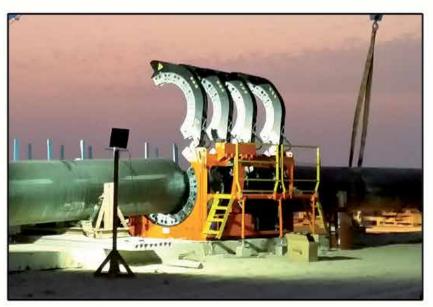

### **DELTA 1000**

This is a self-aligning machine, suitable for welding ducts for the transport of water and other fluids under pressure, up to  $\emptyset$  1000 mm - 36" IPS. The DELTA 1000 was designed in accordance to the International correspondent standards (UNI 10565, ISO 12176-1), and consists of:

- Machine body with a bearing frame, four steel clamps and two hydraulic thrust cylinders with non-drip quick couplings and steel inserts.
- Extractable heating plate with separate thermometer for reading the working temperature.
- Extractable electrically controlled milling cutter (with self detaching device) for levelling the ends of the pipe and/or fitting, with a safety microswitch, overload cut out, and emergency push button.
- Electrohydraulic gearcase with a clamp opening and closing lever, maximum pressure and discharge valves (useful also during the "Dual Pressure" welding), hydraulic hoses with non-drip quick couplings, a timer (for the heating and welding phases) and an electrical panel with a differential circuit breaker.
- Milling cutter/heating plate support with an electronic thermoregulator for the control of the working temperatures.

Holes on the chassis to hook the machine for a rapid and easier handling.

DELTA 1000 can weld fittings such as bends, tees, branches and flange necks. This is possible because the 3rd clamp can be anchored to the 1 st and 2nd (movable) and slide along with the pipe. The fitting must be locked in the 4th clamp. Necks with a highly reduced tang can be welded with the help of a special tool (on request), applied to the clamps.