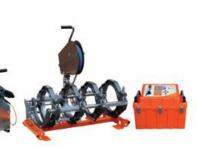

### **DELTA 1000**

This is a self-aligning machine, suitable for welding ducts for the transport of water and other fluids under pressure, up to  $\emptyset$  1000 mm - 36" IPS. The DELTA 1000 was designed in accordance to the International correspondent standards (UNI 10565, ISO 12176-1), and consists of:

- Machine body with a bearing frame, four steel clamps and two hydraulic thrust cylinders with non-drip quick couplings and steel inserts.
- Extractable heating plate with separate thermometer for reading the working temperature.
- Extractable electrically controlled milling cutter (with self detaching device) for levelling the ends of the pipe and/or fitting, with a safety microswitch, overload cut out, and emergency push button.
- Electrohydraulic gearcase with a clamp opening and closing lever, maximum pressure and discharge valves (useful also during the "Dual Pressure" welding), hydraulic hoses with non-drip quick couplings, a timer (for the heating and welding phases) and an electrical panel with a differential circuit breaker.
- Milling cutter/heating plate support with an electronic thermoregulator for the control of the working temperatures.

Holes on the chassis to hook the machine for a rapid and easier handling.

DELTA 1000 can weld fittings such as bends, tees, branches and flange necks. This is possible because the 3rd clamp can be anchored to the 1 st and 2nd (movable) and slide along with the pipe. The fitting must be locked in the 4th clamp. Necks with a highly reduced tang can be welded with the help of a special tool (on request), applied to the clamps.

#### STANDARD COMPOSITION

Machine body

Detach device for heater

Gearcase

Heating plate

Milling cutter

Support