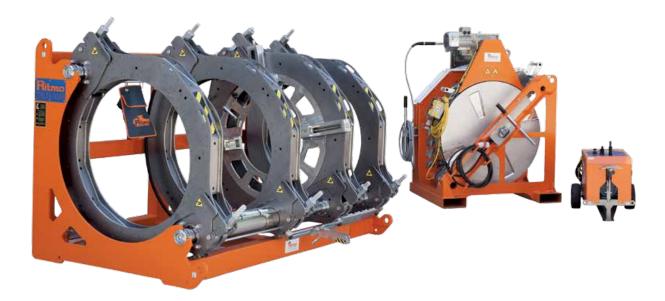

### **DELTA 1000**

This is a self-aligning machine, suitable for welding ducts for the transport of water and other fluids under pressure, up to  $\emptyset$  1000 mm - 36" IPS. The DELTA 1000 was designed in accordance to the International correspondent standards (UNI 10565, ISO 12176-1), and consists of:

- Machine body with a bearing frame, four steel clamps and two hydraulic thrust cylinders with non-drip quick couplings and steel inserts.
- Extractable heating plate with separate thermometer for reading the working temperature.
- Extractable electrically controlled milling cutter (with self detaching device) for levelling the ends of the pipe and/or fitting, with a safety microswitch, overload cut out, and emergency push button.
- Electrohydraulic gearcase with a clamp opening and closing lever, maximum pressure and discharge valves (useful also during the "Dual Pressure" welding), hydraulic hoses with non-drip quick couplings, a timer (for the heating and welding phases) and an electrical panel with a differential circuit breaker.
- Milling cutter/heating plate support with an electronic thermoregulator for the control of the working temperatures.

Holes on the chassis to hook the machine for a rapid and easier handling.

DELTA 1000 can weld fittings such as bends, tees, branches and flange necks. This is possible because the 3rd clamp can be anchored to the 1 st and 2nd (movable) and slide along with the pipe. The fitting must be locked in the 4th clamp. Necks with a highly reduced tang can be welded with the help of a special tool (on request), applied to the clamps.

#### STANDARD COMPOSITION

Machine body

Detach device for heater

Gearcase

Heating plate

Milling cutter

Support

#### **TECHNICAL FEATURES**

630 ÷ 1000 mm

**HOLE FOR RAPID AND EASIER HANDLING** 

\* Suggested power generator 40kVA

| Working range                       | 630 ÷ 1000 mm;<br>24" IPS ÷ 36" IPS                |
|-------------------------------------|----------------------------------------------------|
| Materials                           | HDPE, PP, For other materials contact RITMO S.P.A. |
| Power supply*                       | 400 V 3F+N+PE 50/60 HZ                             |
| Total absorbed power                | 25000 W                                            |
| Working temperature                 | 180° ÷ 280° C (356° ÷ 536° F)                      |
| Outside temperature range           | -10° ÷ 40° C (14° ÷ 104° F)                        |
| Time to reach welding temperature   | < 45'                                              |
| Dimensions machine body (W x D x H) | 2386 x 1746 x 1711 mm<br>(94" x 69" x 67")         |
| Weight machine body                 | 2090 Kg (4607 lb)                                  |
| Weight standard composition         | 2942 Kg (6486 lb)                                  |