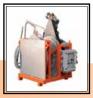

### **DELTA 1000**

This is a self-aligning machine, suitable for welding ducts for the transport of water and other fluids under pressure, up to  $\emptyset$  1000 mm - 36" IPS. The DELTA 1000 was designed in accordance to the International correspondent standards (UNI 10565, ISO 12176-1), and consists of:

- Machine body with a bearing frame, four steel clamps and two hydraulic thrust cylinders with non-drip quick couplings and steel inserts.
- Extractable heating plate with separate thermometer for reading the working temperature.
- Extractable electrically controlled milling cutter (with self detaching device) for levelling the ends of the pipe and/or fitting, with a safety microswitch, overload cut out, and emergency push button.
- Electrohydraulic gearcase with a clamp opening and closing lever, maximum pressure and discharge valves (useful also during the "Dual Pressure" welding), hydraulic hoses with non-drip quick couplings, a timer (for the heating and welding phases) and an electrical panel with a differential circuit breaker.
- Milling cutter/heating plate support with an electronic thermoregulator for the control of the working temperatures.

Holes on the chassis to hook the machine for a rapid and easier handling.

DELTA 1000 can weld fittings such as bends, tees, branches and flange necks. This is possible because the 3rd clamp can be anchored to the 1 st and 2nd (movable) and slide along with the pipe. The fitting must be locked in the 4th clamp. Necks with a highly reduced tang can be welded with the help of a special tool (on request), applied to the clamps.

#### STANDARD COMPOSITION

Machine body

Detach device for heater

Gearcase

Heating plate

Milling cutter

Support