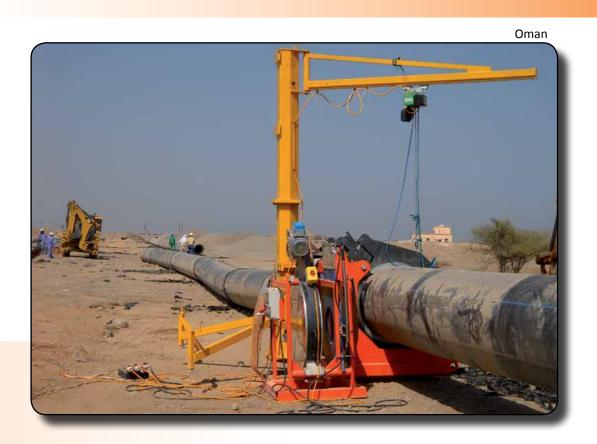

### **DELTA 1000**

This is a self-aligning machine, suitable for welding ducts for the transport of water and other fluids under pressure, up to  $\emptyset$  1000 mm - 36" IPS. The DELTA 1000 was designed in accordance to the International correspondent standards (UNI 10565, ISO 12176-1), and consists of:

- Machine body with a bearing frame, four steel clamps and two hydraulic thrust cylinders with non-drip quick couplings and steel inserts.
- Extractable heating plate with separate thermometer for reading the working temperature.
- Extractable electrically controlled milling cutter (with self detaching device) for levelling the ends of the pipe and/or fitting, with a safety microswitch, overload cut out, and emergency push button.
- Electrohydraulic gearcase with a clamp opening and closing lever, maximum pressure and discharge valves (useful also during the "Dual Pressure" welding), hydraulic hoses with non-drip quick couplings, a timer (for the heating and welding phases) and an electrical panel with a differential circuit breaker.
- Milling cutter/heating plate support with an electronic thermoregulator for the control of the working temperatures.

Holes on the chassis to hook the machine for a rapid and easier handling.

DELTA 1000 can weld fittings such as bends, tees, branches and flange necks. This is possible because the 3rd clamp can be anchored to the 1 st and 2nd (movable) and slide along with the pipe. The fitting must be locked in the 4th clamp. Necks with a highly reduced tang can be welded with the help of a special tool (on request), applied to the clamps.